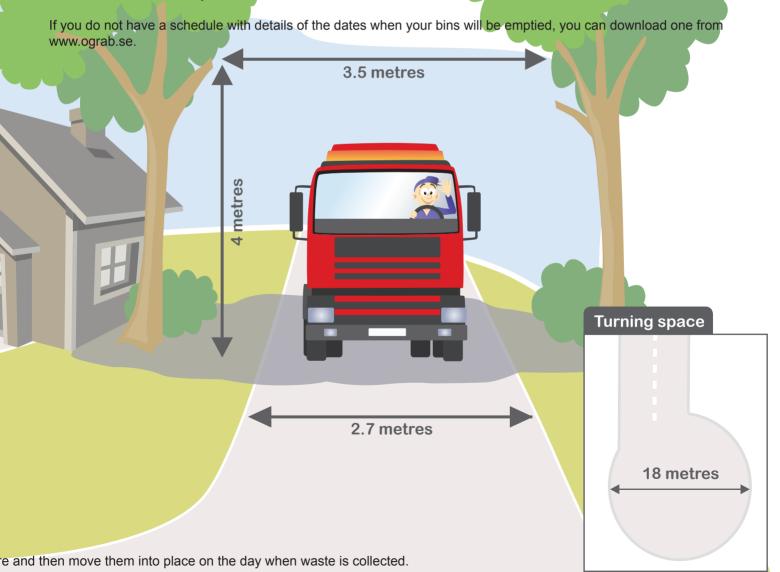

The distance between the bins and the collection vehicle must not exceed 10 metres.

Handle pointing outwards

The state of the s

Some people always store their bins as shown. Others prefer to stand them elsewhere a

## **Waste bins**

Waste containers are supplied to you, as our customer, on loan.
 The containers are owned by ÖGRAB.

You are responsible for storing the bins safely and for cleaning and maintenance.

- Bins must not be overfilled or excessively heavy.
- "Hook-on" boxes must be hung in place on the respective bin when they are full and require emptying.
- Where should bins be placed on waste collection days?
- Max. 10 metres walking distance from where the waste collection vehicle stops.
- Bins must be placed with handles facing collection personnel.
- The path to the bins must be free from obstacles and the surface must be firm so that bins roll easily.
- In winter the path to the bins must be clear of snow and ice.
- Access to the property must be adequate to accommodate the waste collection vehicle.
   See minimum access dimensions below.