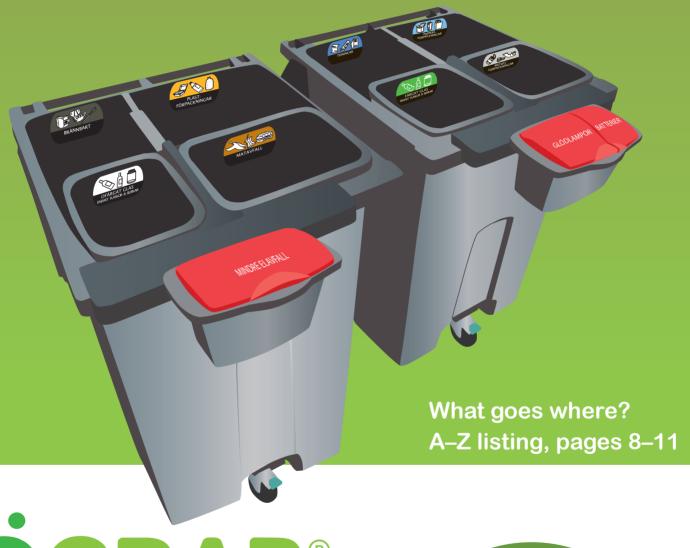

## **Waste bins**

Waste containers are supplied to you, as our customer, on loan.
 The containers are owned by ÖGRAB.

You are responsible for storing the bins safely and for cleaning and maintenance.

- Bins must not be overfilled or excessively heavy.
- "Hook-on" boxes must be hung in place on the respective bin when they are full and require emptying.
- Where should bins be placed on waste collection days?
- Max. 10 metres walking distance from where the waste collection vehicle stops.
- Bins must be placed with handles facing collection personnel.
- The path to the bins must be free from obstacles and the surface must be firm so that bins roll easily.
- In winter the path to the bins must be clear of snow and ice.
- Access to the property must be adequate to accommodate the waste collection vehicle.
   See minimum access dimensions below.

#### Bin 1 - emptied once every 4 weeks

**PAPER** 

METAL PACKAGING

**PACKAGING** 

### Bin 2 - emptied once every 2 weeks

COMBUSTIBLE PLASTIC

WASTE

CI FAR

GLASS

**PACKAGING** 

FOOD

WASTE