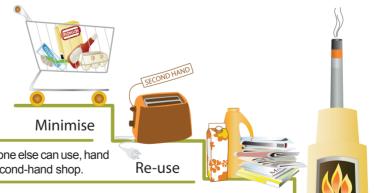

## The waste hierarchy

It is important that we all play our part in reducing the amount of waste we generate.

Try to buy products that generate as little waste as possible.

Instead of throwing away items that someone else can use, hand them in for recycling or take them to a second-hand shop.

Sorting all your packaging provides raw materials for new packages.

Recover energy

Recycle

Any remaining combustible waste can be incinerated to generate energy.

Landfill

When none of the above is viable, landfill is the only remaining option.