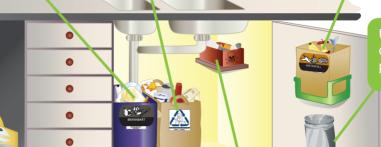

#### **Food waste**

Food waste must be binned in the paper compost bag that is approved by ÖGRAB.

#### **NO PLASTIC BAGS ALLOWED!**

Food waste is processed in an approved facility to produce biogas for use in vehicles and biofertilizer for agriculture. Only the compost bags is compatible with this process.

You can order extra bags for compostable waste (food waste) from our homepage or over the phone. Each household receives 3 packs of bags a year free of charge.

The holder for food waste bags can be fixed in your sink cabinet. Please use the holder, as this enables air to circulate around and within the bag, which is more hygienic and reduces odours.