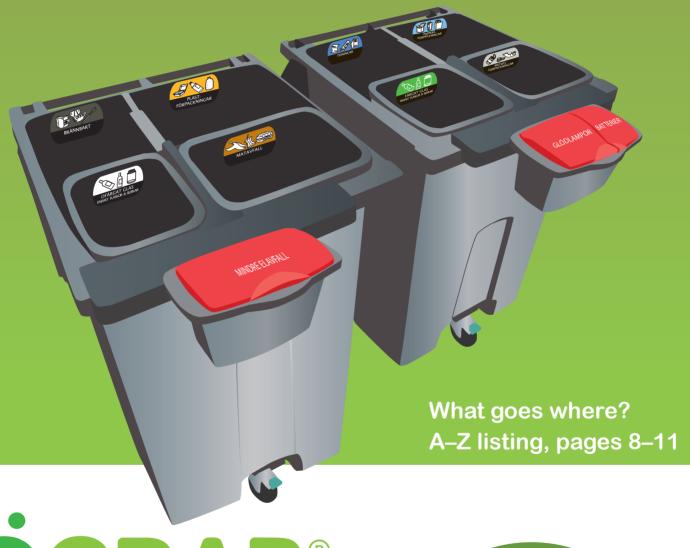

## Sorting waste at source

Sorting waste at source means that you sort your waste at home and put it in the correct container for collection. We then take responsibility for making sure waste is recycled or reused in the best possible way. Sorting at source and recycling help to reduce your costs for waste management while also benefiting the environment.

#### All waste must be sorted

See our Sorting Guide on www.ograb.se

Leaving unsorted waste or mixed waste for collection is not allowed.

## The following kinds of waste may be placed loose in the bin:

- Paper packaging
- Plastic packaging
- Glass packaging
- Metal packaging
- Newspapers

On the day when waste is collected, the bins should be moved as close as possible to the place where the collection vehicle can stop.