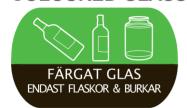

#### COLOURED GLASS

Placed loose in the relevant compartment in the bin

Bottles and jars.

Place metal caps, bottle tops and lids in metal packaging.

PLEASE NOTE! Glass other than packaging (for example, window glass, drinking glasses and coffee pots) is placed in the Landfill container or handed in at a Recycling Centre (ÅVC).

#### **CLEAR GLASS**

Placed loose in the relevant compartment in the bin

Bottles and jars.

Place metal caps, bottle tops and lids in metal packaging. PLEASE NOTE! Glass other than packaging (for example, window glass, drinking glasses and coffee pots) is placed in the Landfill container or handed in at a Recycling Centre (ÅVC).

GLASS is turned into new glass products or insulation materials.

FOOD WASTE is processed in an approved facility to produce biogas for use in vehicles and biofertilizer for agriculture.