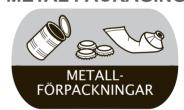

#### **METAL PACKAGING**

## Placed loose in the relevant compartment in the bin

Tins, cans, lids, metal tubes, aluminium foil, bottle tops, empty spray cans, tealight holders and other packaging containing at least 50% metal.

Tins and cans take up less space if they are opened at both ends and flattened.

PLEASE NOTE! Metal other than packaging is placed in the Landfill container or handed in at a Recycling Centre (ÅVC).

GLASS is turned into new glass products or insulation materials.

METAL PACKAGING that is melted down and re-used saves 75% of the energy needed to produce new packaging from iron ore.