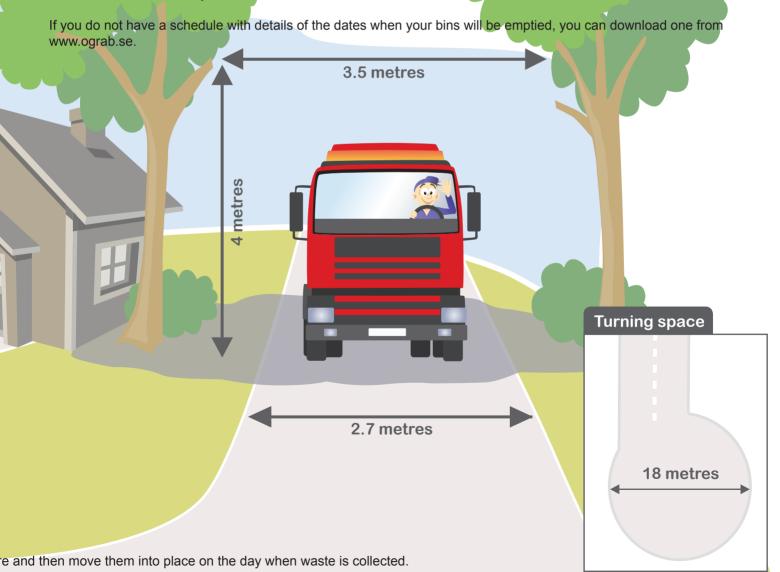

The distance between the bins and the collection vehicle must not exceed 10 metres.

Handle pointing outwards

I have a second of the second of

Some people always store their bins as shown. Others prefer to stand them elsewhere a

## Waste bins

Waste containers are supplied to you, as our customer, on loan.
 The containers are owned by ÖGRAB.

You are responsible for storing the bins safely and for cleaning and maintenance.

- Bins must not be overfilled or excessively heavy.
- "Hook-on" boxes must be hung in place on the respective bin when they are full and require emptying.
- Where should bins be placed on waste collection days?
- Max. 10 metres walking distance from where the waste collection vehicle stops.
- Bins must be placed with handles facing collection personnel.
- The path to the bins must be free from obstacles and the surface must be firm so that bins roll easily.
- In winter the path to the bins must be clear of snow and ice.
- Access to the property must be adequate to accommodate the waste collection vehicle.
   See minimum access dimensions below.