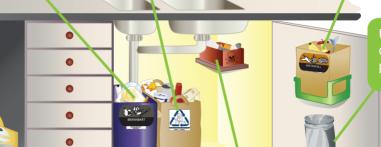

#### **Food waste**

Food waste must be binned in a paper bag. This reduces the risk of unpleasant odours, helps to keep flies away and ensures that the bin is more hygienic for everyone who comes into contact with it.

You can order extra bags for compostable waste (food waste) from our homepage or over the phone. Each household receives 3 packs of bags a year free of charge.

The holder for food waste bags can be fixed in your sink cabinet. Please use the holder, as this enables air to circulate around and within the bag, which is more hygienic and reduces odours.

#### Certain kinds of waste must be bagged:

- Food waste
- Soft plastic (use the Minimizer)
- Combustible waste/Waste for incineration

## Placed loose in the relevant compartment in the bin

Shampoo bottles, drinks bottles, ketchup bottles, plastic containers for dairy products, desserts, etc., disposable plastic mugs and plates, plastic bags, plastic foil, plastic sacks, etc. Extruded polystyrene used for packaging, and other packaging consisting of at least 50% plastic. Soft plastic is compressed and packed with the aid of the Minimizer.

#### **FOOD WASTE**

Well-packed in compost bags

Egg shells and potato peelings, fish remains, fruit and vegetable waste, coffee grounds, coffee filters, tea leaves, food waste from meat, fish, poultry, potatoes, vegetables, bread, cheese, cakes, etc.

#### Food waste

Must be packed in a bag made of compostable paper (see page 2). Drain off any water, liquids, juices, etc. before placing food waste in the bag. It is a good idea to place newspaper at the bottom of the bag to absorb dampness. Do not fill the pag above the dotted line.