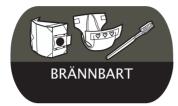

#### **COMBUSTIBLE WASTE**

#### **Packaged**

Nappies/diapers, sanitary towels, household utensils, washing-up brushes, CDs, cotton buds, envelopes, books, vacuum cleaner bags, cigarette ends, chewing gum, facecloths, baby wipes, kitchen towels, napkins, ash, soot, cat sand, pet waste bags, etc.

COMBUSTIBLE WASTE is incinerated in heating plants to provide energy-efficient district heating.