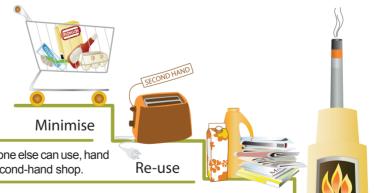

## The waste hierarchy

It is important that we all play our part in reducing the amount of waste we generate.

Try to buy products that generate as little waste as possible.

Instead of throwing away items that someone else can use, hand them in for recycling or take them to a second-hand shop.